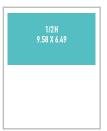

## **RESERVE YOUR AD SPACE TODAY.**

| DISPLAY / LISTINGS |       |       |       |       |       |       |                                    |
|--------------------|-------|-------|-------|-------|-------|-------|------------------------------------|
| Display Size       | 1x    | 8x    | 13x   | 26x   | 36x   | 52x   |                                    |
| Full               | \$750 | \$705 | \$665 | \$585 | \$505 | \$460 | includes 6 Free Listing Per Week!  |
| 1/2                | \$380 | \$360 | \$335 | \$300 | \$255 | \$235 | includes 3 Free Listings Per Week! |
| 1/4                | \$195 | \$185 | \$170 | \$155 | \$130 | \$120 | includes 1 Free Listing Per Week!  |
| 1/8                | \$95  | \$90  | \$88  | \$80  | \$70  | \$65  |                                    |
| Listing            | \$25  |       |       |       |       |       |                                    |