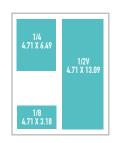

## **RESERVE YOUR AD SPACE TODAY.**

| DISPLAY / LISTINGS |       |       |       |       |       |       |                                    |
|--------------------|-------|-------|-------|-------|-------|-------|------------------------------------|
| Display Size       | 1x    | 8x    | 13x   | 26x   | 36x   | 52x   |                                    |
| Full               | \$750 | \$705 | \$665 | \$585 | \$505 | \$460 | includes 6 Free Listing Per Week!  |
| 1/2                | \$380 | \$360 | \$335 | \$300 | \$255 | \$235 | includes 3 Free Listings Per Week! |
| 1/4                | \$195 | \$185 | \$170 | \$155 | \$130 | \$120 | includes 1 Free Listing Per Week!  |
| 1/8                | \$95  | \$90  | \$88  | \$80  | \$70  | \$65  |                                    |
| Listing            | \$25  |       |       |       |       |       |                                    |